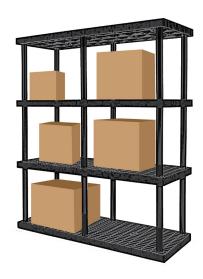

## **Bulk Storage**

Need to store large and heavy items? We have the solution. Our heavy-duty all-plastic HDPE material has made DuraShelf the bulk storage method to stand the test of time.