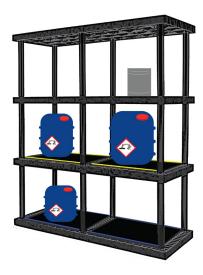

## **Chemical Storage**

Keep chemical storage simple by adding Containment Trays to your DuraShelf unit. These trays provide organization and keep solvents separated and classified with OSHA certified color coding.