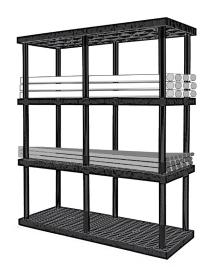

## **Horizontal Storage**

Our shelving goes beyond traditional storage methods. Clear cluttered walkways by storing long items like PVC pipe horizontally across the entire panel to avoid floor storage and leaning objects against walls.