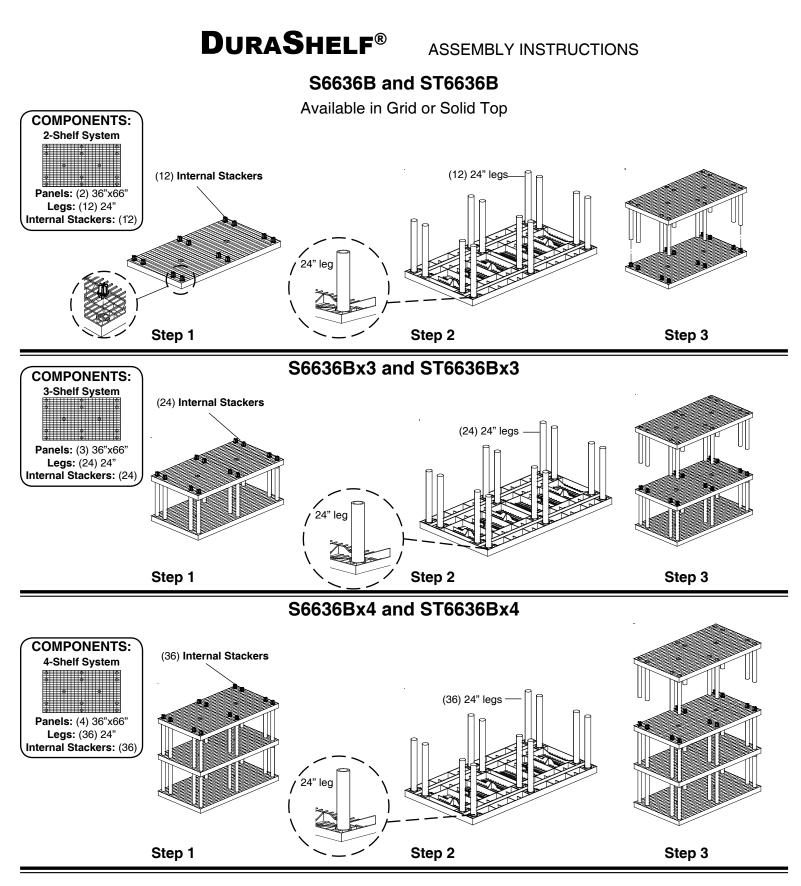

## Step 1

Step 2

Invert the next level panel and insert **24**" **posts** into the sockets as shown.

Step 3

Return panel with the **24**" **posts** to upright position. Align posts over **Leg Stackers** and push all the way down until leg stackers are inserted into posts. Repeat steps **1** through **3** for multi-shelf configurations.

outside sockets as shown.

Lay one of the shelf panels on the

floor and insert Leg Stackers over

3401 Chief Drive - Holly, Michigan 48442-9333 - Phone (810) 953-9400 - Fax (810) 953-9440 **1-800-523-6899** s6624-36\_st6624-36\_inst/0112 Copyright © 2012 All rights reserved.

#### Step 1

Lay one of the shelf panels on the floor and insert **Leg Stackers** over outside sockets as shown.

#### Step 2

Invert the next level panel and insert **24**" **posts** into the sockets as shown.

## Step 3

Return panel with the **24**" **posts** to upright position. Align posts over **Leg Stackers** and push all the way down until leg stackers are inserted into posts. Repeat steps **1** through **3** for multi-shelf configurations.