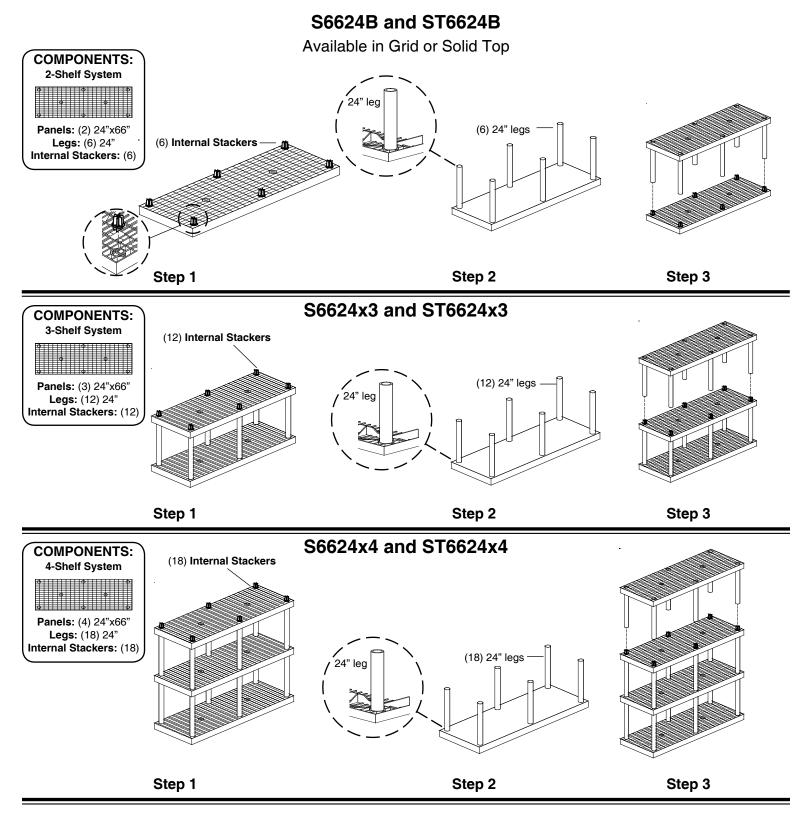

## Step 1

Step 2

Invert the next level panel and insert **24**" **posts** into the sockets as shown.

Step 3

Return panel with the **24**" **posts** to upright position. Align posts over **Leg Stackers** and push all the way down until leg stackers are inserted into posts. Repeat steps **1** through **3** for multi-shelf configurations.

outside sockets as shown.

Lay one of the shelf panels on the

floor and insert Leg Stackers over

3401 Chief Drive - Holly, Michigan 48442-9333 - Phone (810) 953-9400 - Fax (810) 953-9440 **1-800-523-6899** s6624-36\_st6624-36\_inst/0112 Copyright © 2012 All rights reserved.

#### Step 1

Lay one of the shelf panels on the floor and insert **Leg Stackers** over outside sockets as shown.

#### Step 2

Invert the next level panel and insert **24**" **posts** into the sockets as shown.

## Step 3

Return panel with the **24**" **posts** to upright position. Align posts over **Leg Stackers** and push all the way down until leg stackers are inserted into posts. Repeat steps **1** through **3** for multi-shelf configurations.