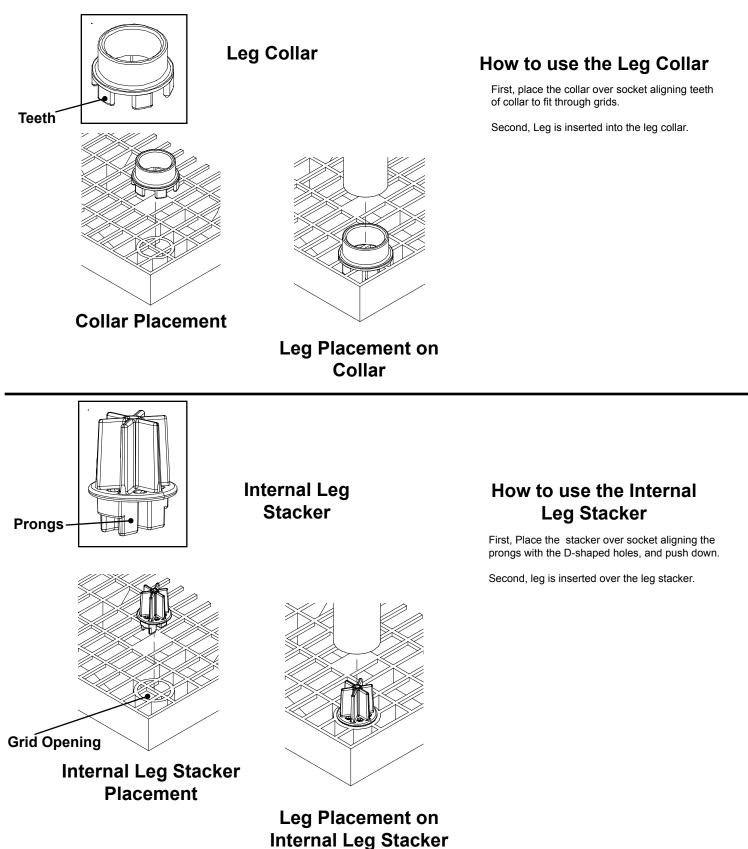

# 2- Options to Secure Legs to Panels

 3401 Chief Drive - Holly, Michigan 48442-9333 - Phone (810) 953-9400 - Fax (810) 953-9440
 1-800-523-6899

 stacker/collar addendum/0311
 Copyright © 2011 All rights reserved.