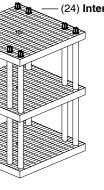

#### **ASSEMBLY INSTRUCTIONS**

Available in Grid or Solid Top

Step 2 Step 3

Panels: (3) 36"x36" Legs: (16) 24" Internal Stackers: (16)

Step 1

S3636x3 and ST3636x3

S3636x4 and ST3636x4

Step 2

Step 3

Panels: (4) 36"x36" Legs: (24) 24" Internal Stackers: (24)

Step 1

Step 3

#### Step 1

Lay one of the shelf panels on the floor and insert Internal Stackers over outside sockets as shown.

#### Step 2

Invert the next level panel and insert 24" posts into the sockets as shown.

#### Step 3

Return panel with the 24" posts to upright position. Align posts over Leg Stackers and push all the way down until Internal Stackers are inserted into posts. Repeat steps 1 through 3 for multi-shelf configurations.