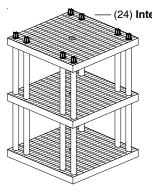

#### **ASSEMBLY INSTRUCTIONS**

Available in Grid or Solid Top

Step 2 Step 3

Panels: (3) 36"x36" Legs: (16) 24" Internal Stackers: (16)

Step 1

S3636x3 and ST3636x3

S3636x4 and ST3636x4

Step 2

Step 3

Panels: (4) 36"x36" Legs: (24) 24" Internal Stackers: (24)

Step 1

Step 3

#### Step 1

Lay one of the shelf panels on the floor and insert Internal Stackers over outside sockets as shown.

#### Step 2

Invert the next level panel and insert 24" posts into the sockets as shown.

#### Step 3

Return panel with the 24" posts to upright position. Align posts over Leg Stackers and push all the way down until Internal Stackers are inserted into posts. Repeat steps 1 through 3 for multi-shelf configurations.