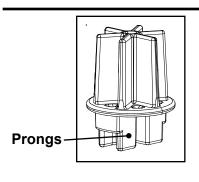

## How to use the Internal Leg Stacker

First, Place the stacker over socket aligning the prongs with the D-shaped holes, and push down.

Second, leg is inserted over the leg stacker.