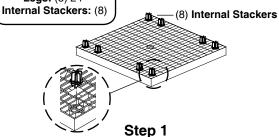

# Step 1 Lay one of the shelf panels on the floor and insert Internal Stackers over outside sockets as shown.

Step 2
Invert the next level panel and insert 24" posts into the sockets as shown.

Step 3
Return panel with the 24" posts to upright position.
Align posts over Leg Stackers and push all the way down until Internal Stackers are inserted into posts.
Repeat steps 1 through 3 for multi-shelf configurations.

#### Step 1

Lay one of the shelf panels on the floor and insert Internal Stackers over outside sockets as shown.