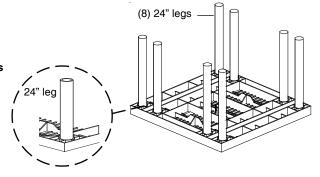

# Step 1 Lay one of the shelf panels on the floor and insert Internal Stackers over outside sockets as shown.

Step 2
Invert the next level panel and insert 24" posts into the sockets as shown.

Step 3
Return panel with the 24" posts to upright position.
Align posts over Leg Stackers and push all the way down until Internal Stackers are inserted into posts.
Repeat steps 1 through 3 for multi-shelf configurations.

#### Step 2

Invert the next level panel and insert 24" posts into the sockets as shown.