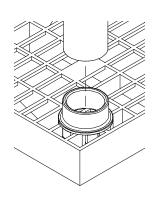

## How to use the Leg Collar

First, place the collar over socket aligning teeth of collar to fit through grids.

Second, Leg is inserted into the leg collar.

Leg Placement on Collar