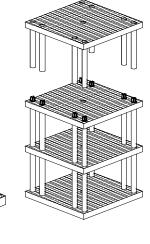

#### Step 3

Return panel with the 24" posts to upright position. Align posts over Leg Stackers and push all the way down until Internal Stackers are inserted into posts. Repeat steps 1 through 3 for multi-shelf configurations.