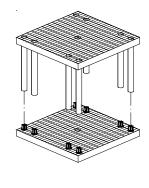

# Step 1 Lay one of the shelf panels on the floor and insert Internal Stackers over outside sockets as shown.

Step 2
Invert the next level panel and insert 24" posts into the sockets as shown.

Step 3
Return panel with the 24" posts to upright position.
Align posts over Leg Stackers and push all the way down until Internal Stackers are inserted into posts.
Repeat steps 1 through 3 for multi-shelf configurations.

#### Step 3

Return panel with the 24" posts to upright position. Align posts over Leg Stackers and push all the way down until Internal Stackers are inserted into posts. Repeat steps 1 through 3 for multi-shelf configurations.