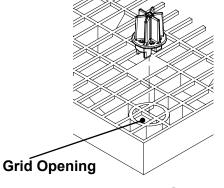

## How to use the Leg Collar

First, place the collar over socket aligning teeth of collar to fit through grids.

Second, Leg is inserted into the leg collar.

Leg Placement on Collar

## Internal Leg Stacker

Internal Leg Stacker
Placement

Leg Placement on Internal Leg Stacker