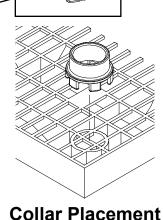

## How to use the Leg Collar

First, place the collar over socket aligning teeth of collar to fit through grids.

Second, Leg is inserted into the leg collar.

Leg Placement on Collar