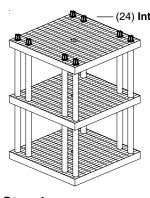

#### **ASSEMBLY INSTRUCTIONS**

Available in Grid or Solid Top

Step 2 Step 3

Panels: (3) 36"x36" Legs: (16) 24" Internal Stackers: (16)

Step 1

S3636x3 and ST3636x3

S3636x4 and ST3636x4

Step 2

Step 3

Panels: (4) 36"x36" Legs: (24) 24" Internal Stackers: (24)

Step 1

Step 3

#### Step 1

Lay one of the shelf panels on the floor and insert Internal Stackers over outside sockets as shown.

#### Step 2

Invert the next level panel and insert 24" posts into the sockets as shown.

#### Step 3

Return panel with the 24" posts to upright position. Align posts over Leg Stackers and push all the way down until Internal Stackers are inserted into posts. Repeat steps 1 through 3 for multi-shelf configurations.