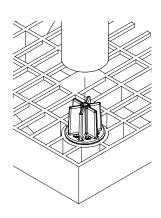

## How to use the Internal Leg Stacker

First, Place the stacker over socket aligning the prongs with the D-shaped holes, and push down.

Second, leg is inserted over the leg stacker.