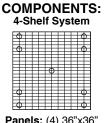

Step 3

Panels: (4) 36"x36" Legs: (24) 24" Internal Stackers: (24)

Step 1

Step 3