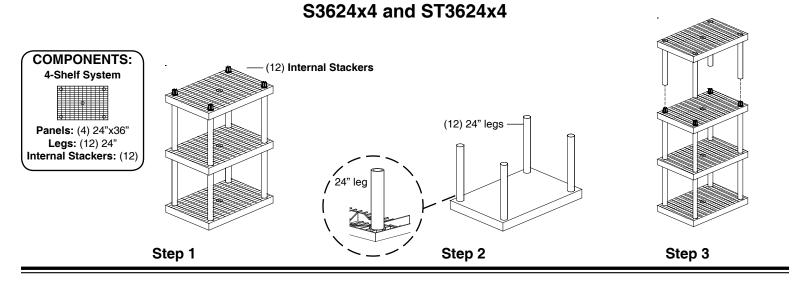

#### Step 1

Lay one of the shelf panels on the floor and insert Internal Stackers over outside sockets as shown.

#### Step 2

Invert the next level panel and insert 24" posts into the sockets as shown.

#### Step 3

Return panel with the 24" posts to upright position. Align posts over Leg Stackers and push all the way down until Internal Stackers are inserted into posts. Repeat steps 1 through 3 for multi-shelf configurations.