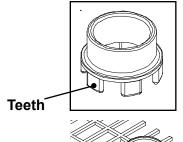

## How to use the Internal Leg Stacker

First, Place the stacker over socket aligning the prongs with the D-shaped holes, and push down.

Second, leg is inserted over the leg stacker.