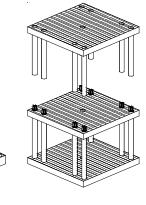

# Step 1 Lay one of the shelf panels on the floor and insert Internal Stackers over outside sockets as shown.

Step 2
Invert the next level panel and insert 24" posts into the sockets as shown.

Step 3
Return panel with the 24" posts to upright position.
Align posts over Leg Stackers and push all the way down until Internal Stackers are inserted into posts.
Repeat steps 1 through 3 for multi-shelf configurations.

#### Step 3

Return panel with the 24" posts to upright position. Align posts over Leg Stackers and push all the way down until Internal Stackers are inserted into posts. Repeat steps 1 through 3 for multi-shelf configurations.