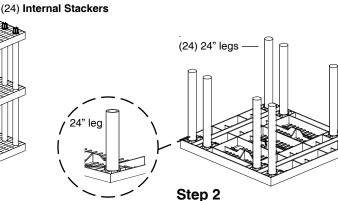

Step 3

Panels: (4) 36"x36" Legs: (24) 24" Internal Stackers: (24)

Step 1

Step 3

#### Step 1

Lay one of the shelf panels on the floor and insert Internal Stackers over outside sockets as shown.

#### Step 2

Invert the next level panel and insert 24" posts into the sockets as shown.