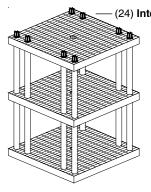

#### **ASSEMBLY INSTRUCTIONS**

Available in Grid or Solid Top

Step 2 Step 3

Panels: (3) 36"x36" Legs: (16) 24" Internal Stackers: (16)

Step 1

S3636x3 and ST3636x3

S3636x4 and ST3636x4

Step 2

Step 3

Panels: (4) 36"x36" Legs: (24) 24" Internal Stackers: (24)

Step 1

Step 3

#### Step 1

Lay one of the shelf panels on the floor and insert Internal Stackers over outside sockets as shown.

#### Step 2

Invert the next level panel and insert 24" posts into the sockets as shown.

#### Step 3

Return panel with the 24" posts to upright position. Align posts over Leg Stackers and push all the way down until Internal Stackers are inserted into posts. Repeat steps 1 through 3 for multi-shelf configurations.