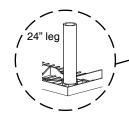

## Internal Leg Stacker

Internal Leg Stacker
Placement

Leg Placement on Internal Leg Stacker

## How to use the Internal Leg Stacker

First, Place the stacker over socket aligning the prongs with the D-shaped holes, and push down.

Second, leg is inserted over the leg stacker.