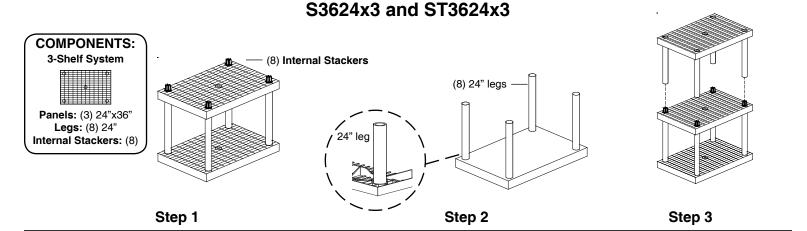

#### Step 1

Lay one of the shelf panels on the floor and insert Internal Stackers over outside sockets as shown.

#### Step 2

Invert the next level panel and insert 24" posts into the sockets as shown.

#### Step 3

Return panel with the 24" posts to upright position. Align posts over Leg Stackers and push all the way down until Internal Stackers are inserted into posts. Repeat steps 1 through 3 for multi-shelf configurations.