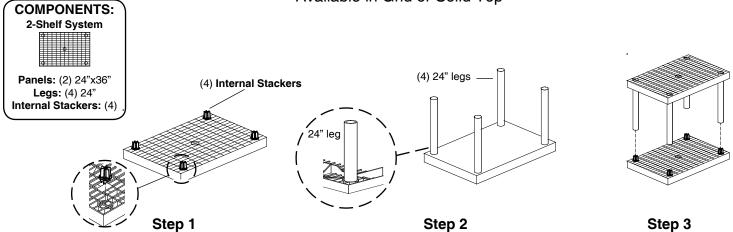

#### S3624B and ST3624B

Available in Grid or Solid Top

# Step 1 Lay one of the shelf panels on the floor and insert Internal Stackers over outside sockets as shown.

Step 2
Invert the next level panel and insert 24" posts into the sockets as shown.

Step 3
Return panel with the 24" posts to upright position.
Align posts over Leg Stackers and push all the way down until Internal Stackers are inserted into posts.
Repeat steps 1 through 3 for multi-shelf configurations.