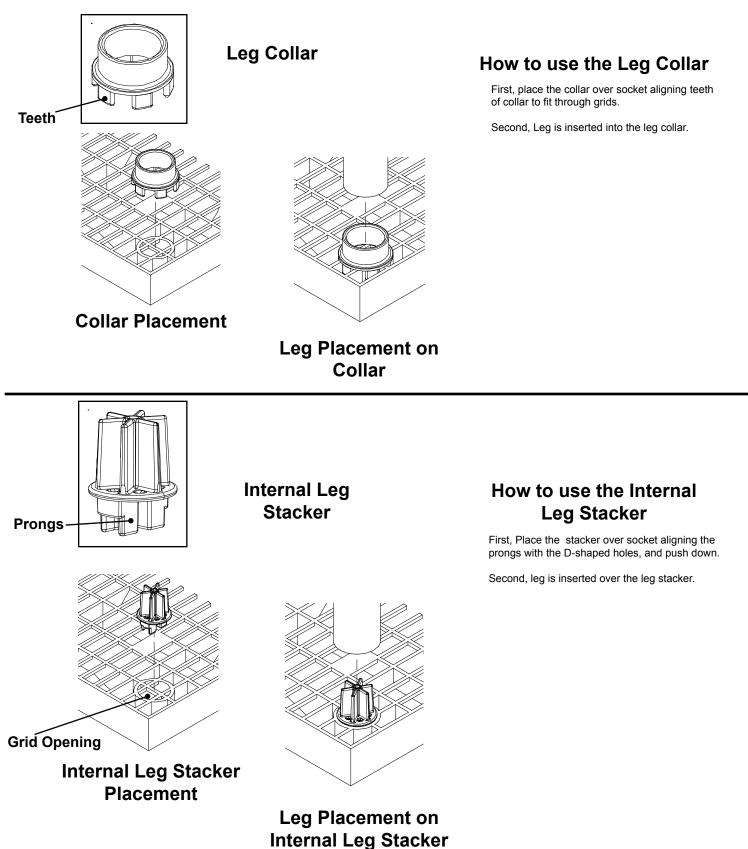

## 2- Options to Secure Legs to Panels

 3401 Chief Drive - Holly, Michigan 48442-9333 - Phone (810) 953-9400 - Fax (810) 953-9440
 1-800-523-6899

 stacker/collar addendum/0311
 Copyright © 2011 All rights reserved.