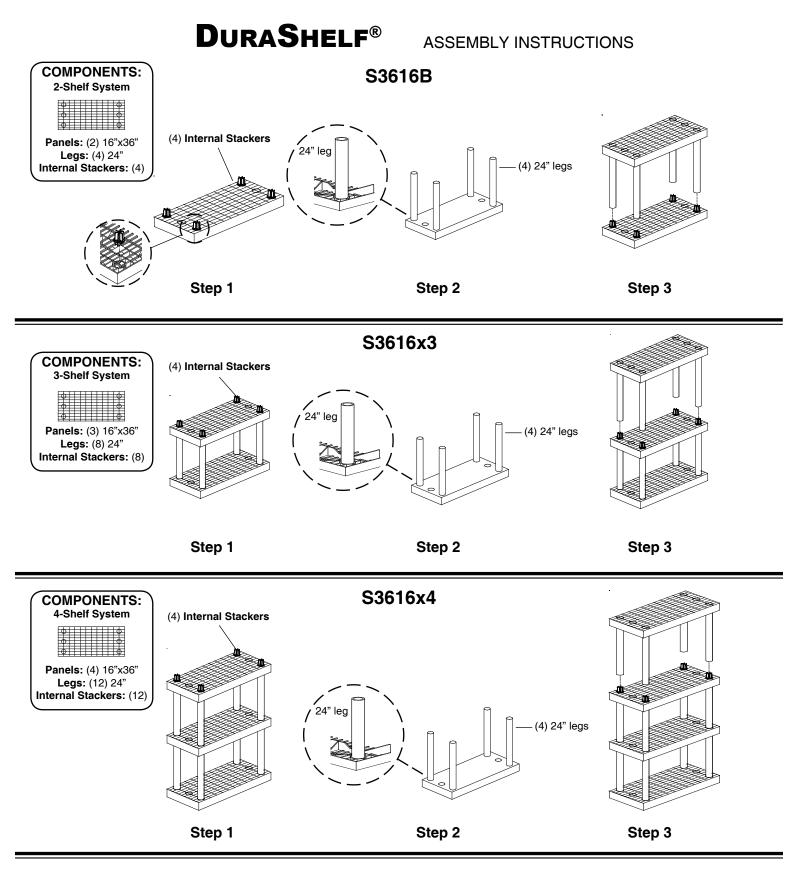

#### Step 1

Lay one of the shelf panels on the floor and insert **Leg Stackers** over outside sockets as shown.

### Step 2

Invert the next level panel and insert **24**" **posts** into the sockets as shown.

#### Step 3

Return panel with the **24**" **posts** to upright position. Align posts over **Leg Stackers** and push all the way down until leg stackers are inserted into posts. Repeat steps **1** through **3** for multi-shelf configurations.