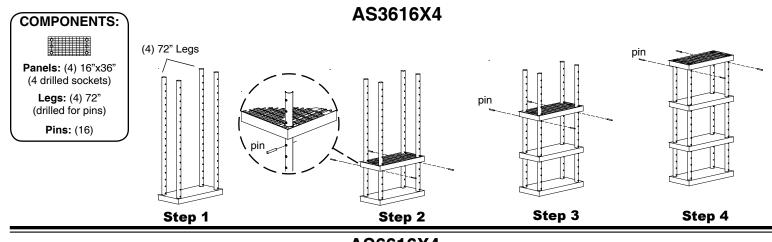

### Adjustable DuraShelf®

#### **ASSEMBLY INSTRUCTIONS**

## **Step 1**Lay one of the adjustable shelf panels on the floor and place **72" posts** into the open sockets as shown.

## Step 2 Insert the shelf pins into the posts at desired height and slide second shelf down the 72" posts until it rests squarely on the pins.

**Step 3**Repeat step 2 until shelf unit is complete.