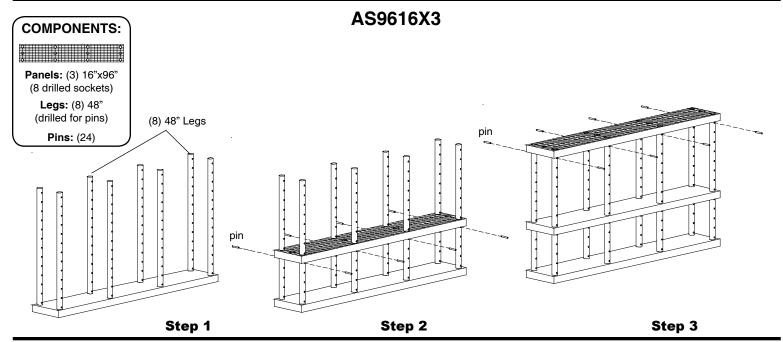

### Adjustable DuraShelf®

#### ASSEMBLY INSTRUCTIONS

### **Step 1**Lay one of the adjustable shelf panels on the floor and place **48**" **posts** into the open

# Step 2 Insert the shelf pins into the posts at desired height and slide second shelf down the 48" posts until it rests squarely on the pins.

**Step 3**Repeat step 2 until shelf unit is complete.

sockets as shown.