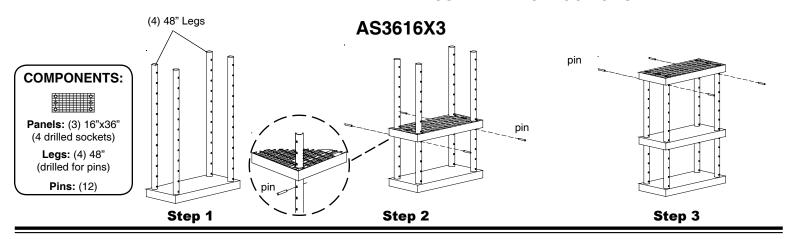

### Adjustable DuraShelf®

#### ASSEMBLY INSTRUCTIONS

### **Step 1**Lay one of the adjustable shelf panels on the floor and place **48**" **posts** into the open

# Step 2 Insert the shelf pins into the posts at desired height and slide second shelf down the 48" posts until it rests squarely on the pins.

**Step 3**Repeat step 2 until shelf unit is complete.

sockets as shown.