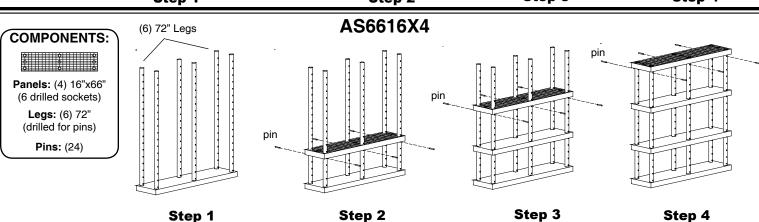

### Adjustable DuraShelf®

#### **ASSEMBLY INSTRUCTIONS**

## **Step 1**Lay one of the adjustable shelf panels on the floor and place **72" posts** into the open sockets as shown.

## Step 2 Insert the shelf pins into the posts at desired height and slide second shelf down the 72" posts until it rests squarely on the pins.

**Step 3**Repeat step 2 until shelf unit is complete.