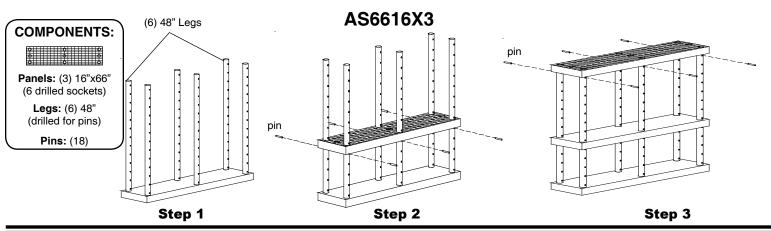

### Adjustable DuraShelf®

#### ASSEMBLY INSTRUCTIONS

### **Step 1**Lay one of the adjustable shelf panels on the floor and place **48**" **posts** into the open

# Step 2 Insert the shelf pins into the posts at desired height and slide second shelf down the 48" posts until it rests squarely on the pins.

**Step 3**Repeat step 2 until shelf unit is complete.

sockets as shown.