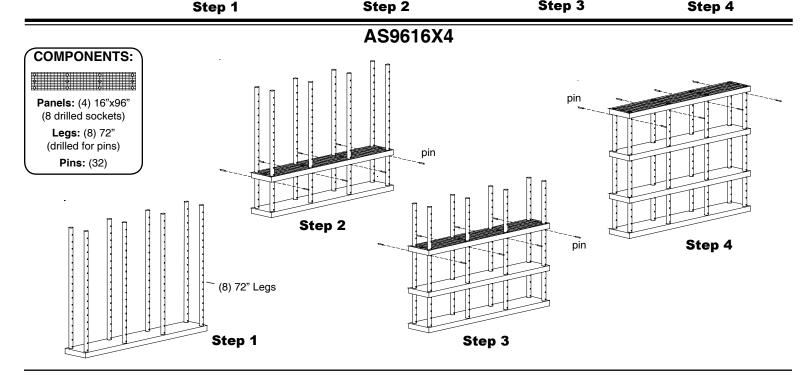

### Adjustable DuraShelf®

#### **ASSEMBLY INSTRUCTIONS**

## **Step 1**Lay one of the adjustable shelf panels on the floor and place **72" posts** into the open sockets as shown.

## Step 2 Insert the shelf pins into the posts at desired height and slide second shelf down the 72" posts until it rests squarely on the pins.

**Step 3**Repeat step 2 until shelf unit is complete.